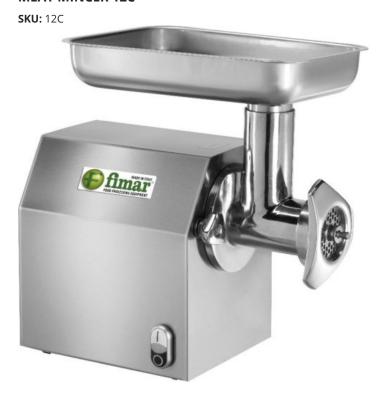

## **MEAT MINCER 12C**

## **ADDITIONAL INFORMATION**

**Power Kw** 0.75

power supply 230V/1N/50Hz - 230-400V/3/50Hz

**Hourly production** 

meat mincer (Kg/h) 100÷160 Kg/h

Machine

dimensions (l x l x 440 x 270 x 450(h) mm

h mm)

net weight (kg) <u>22</u>

gross weight (Kg) <u>24</u>

packaging

dimensions (l x l x 540 x 300 x 480(h) mm

h mm)

packaging volume

(m3)

0.078

Stainless steel casing and hopper. Machine with a completely removable grinding unit that allows it to be placed in the refrigerator without having to remove minced meat residues after each use in accordance with the HACCP hygiene standards - the grinding unit in stainless steel AISI 304 can be washed in the dishwasher - low voltage controls - meat inlet ø 52 mm - oiled gear motor. Equipped with enterprise system with stainless steel plate (holes ø 6 mm) and self-sharpening stainless steel knife.